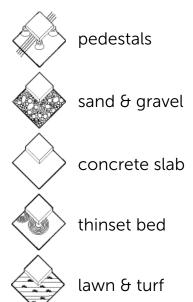

## **Installation Options**



# Terrazzo - Grey Black

Mid grey base color with a slight brown undertone peppered with irregular shaped flecks of black and grey and the occasional brown fleck, simulating the stone chips used in manufacturing traditional cement based terrazzo flooring.

Individual pavers display relatively small color and tonal variation.

Lightly textured, anti-slip surface.

### Color & Shade Variation:



### Size:



#### Specifications:

Thickness 3/4" Weight 9 lb/sq.ft Water Absorption < 0.1% Frost Resistance Resistant Static Load Center > 1700 lbf Center of Sides > 1200 lbf Breaking Strength > 2250 lbf

Coefficient of Friction > 0.6 wet, > 0.6 dry Slip Resistance

SRI

R11 58