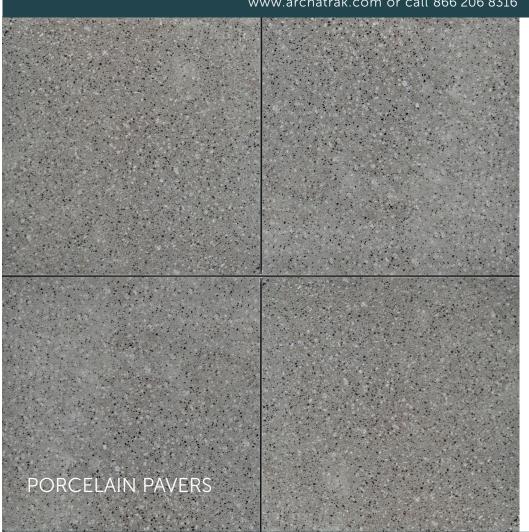

# Terrazzo - Grey Black

Mid grey base color with a slight brown undertone peppered with irregular shaped flecks of black and grey and the occasional brown fleck, simulating the stone chips used in manufacturing traditional cement based terrazzo flooring.

Individual pavers display relatively small color and tonal variation.

Lightly textured, anti-slip surface.